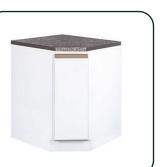

## Grab Handle Range In White

Wall Units As Above are Available in ALL Popular Sizes

300 Single Base Unit

5 Piece Kitchen Scheme

460 Single Bowl Sink

4 Drawer Base Unit

900 Sink Unit

Base Corner Unit