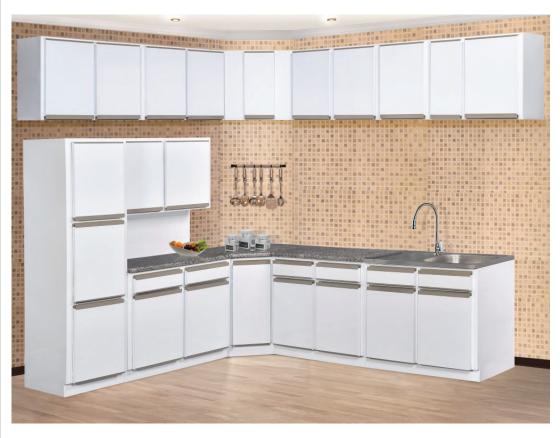

## Grab Handle Range In White

Wall Units As Above are Available in ALL Popular Sizes

300 Single Base Unit

5 Piece Kitchen Scheme

460 Single Bowl Sink

4 Drawer Base Unit

900 Sink Unit

Base Corner Unit