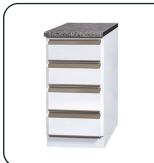

## Grab Handle Range In White

Wall Units As Above are Available in ALL Popular Sizes

300 Single Base Unit

5 Piece Kitchen Scheme

460 Single Bowl Sink

4 Drawer Base Unit

900 Sink Unit

Base Corner Unit