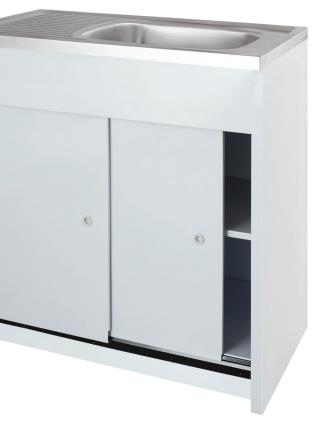

vailable in ALL Popular Sizes



300 Single Base Unit





5 Piece Kitchen Scheme

460 Single Bowl Sink



4 Drawer Base Unit





900 Sink Unit



Base Corner Unit

Sturdy And Robust Hinge Doors

visit our website www.jayfurn.co.za for more detailed information on the catalogue

- 1050 2 Door 2 Drawer Base Unit
- 1800 Unit With Drop In Sink

## WE WILL MANUFACTURE AND POWDER COAT ANY SHEET METAL PRODUCT TO CLIENT SPECIFICATIONS



**Contact Details** Jacky Makan: 0825500595 Reeves Makan: 0722028000 Office: 0127032200 email: jayfurn@global.co.za

## CATALOGUE

visit our website www.jayfurn.co.za for more detailed information on the catalogue



Manufactured To Suit Client Specifications

Vanity Cabinets



Custom Made Elegant Powder Coated Steel Cabinets on Legs



Sliding Door Sink Unit



Available In All Popular Sizes