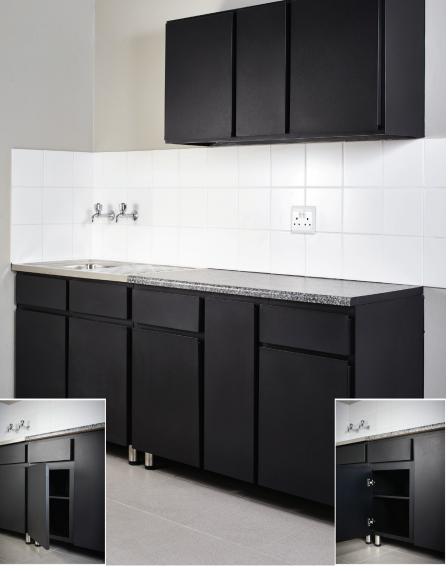

## Black Colour Range

Steel Units in a Matt Black Finish on Legs, with Pot Hinges and Panel Doors

visit our website www.jayfurn.co.za for more detailed information on the catalogue