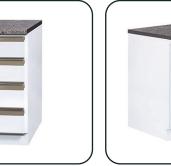

## Grab Handle Range In White

Wall Units As Above are Available in ALL Popular Sizes

300 Single Base Unit

5 Piece Kitchen Scheme

460 Single Bowl Sink

4 Drawer Base Unit

900 Sink Unit

Base Corner Unit