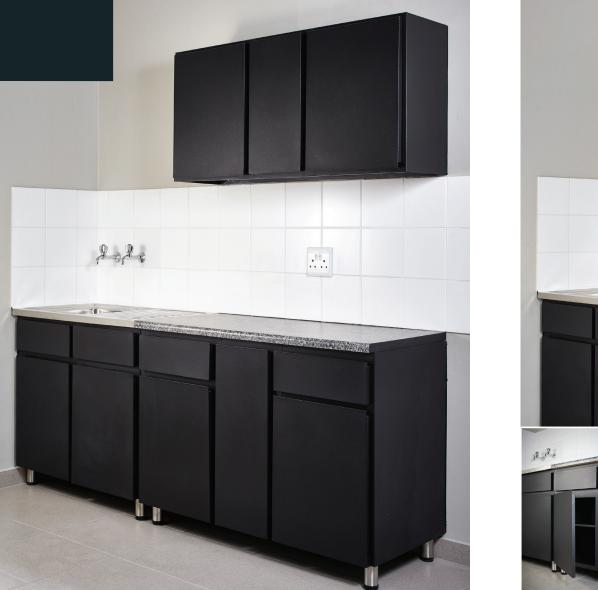

## Black Colour Range

Steel Units in a Matt Black Finish on Legs, with Pot Hinges and Panel Doors

visit our website www.jayfurn.co.za for more detailed information on the catalogue