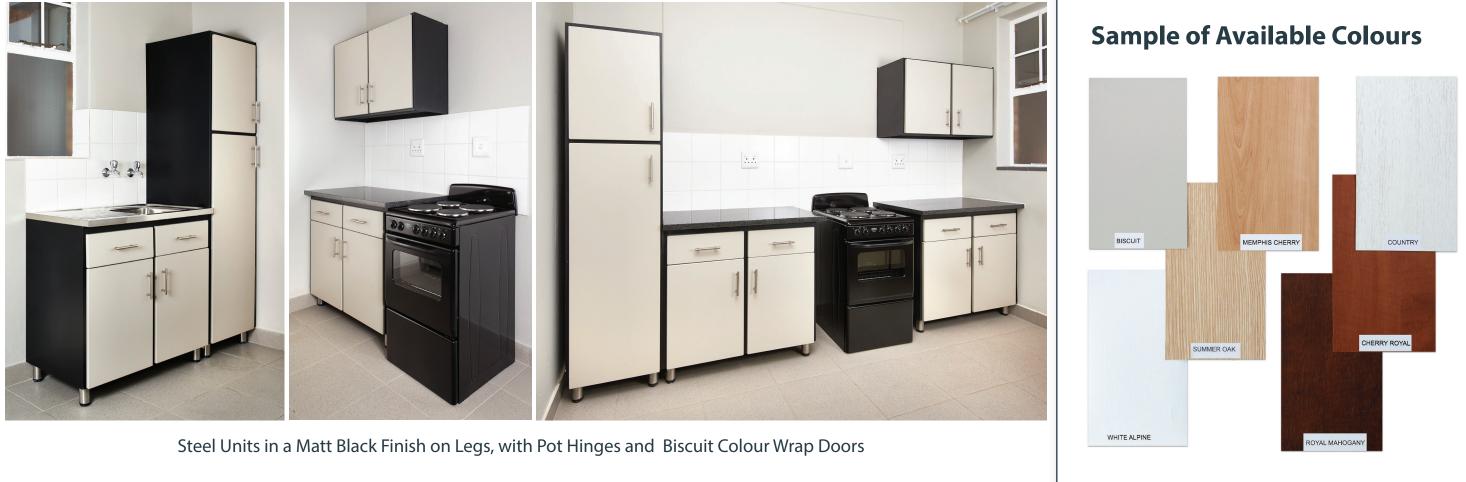

# CATALOGUE

The Wrap Range

visit our website www.jayfurn.co.za for more detailed information on the catalogue

## Black Colour Range

Steel Units in a Matt Black Finish on Legs, with Pot Hinges and Panel Doors

visit our website www.jayfurn.co.za for more detailed information on the catalogue